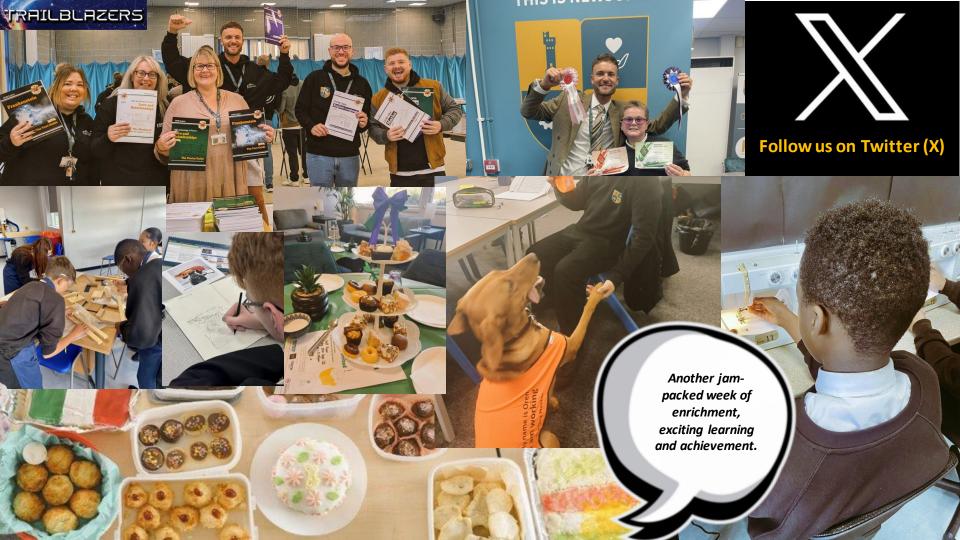

### REFLECTIONS

- This week's Twitter caption page says it all! Students have done us (and you) proud in their attitudes to learning at a time when we have welcomed more students that are moving to our Academy as they hear how much more we offer.
- This week marks National Poetry Day (Friday) and we ask that you do everything you do
  to support your child in literacy and reading. Please encourage them to read at home and to
  read for leisure. It really does open doors of opportunity.
- Your children are a pleasure and the Academy is inspirational so walk around and see –
  as expressed from the range of external visitors that have been to visit including those from
  local schools wanting to see what we do.
- Let's get our children reading and opening those doors to success!