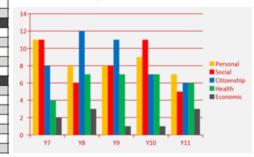

themselves safe, Healthy attitudes and Living. Collaborative Learning is at the centre of these sessions.

The programme is mapped out for the whole academic year and Team Leaders are provided with resources to deliver the topics. The bar chart below identifies the number of sessions covering each topic area in each year group. Y10-11 topics are influenced by the Kirklees annual survey results for Newsome High school and the authority to ensure the curriculum is bespoke to our students and context.

All assemblies are managed by the Behaviour for Learning Coordinators with SLT linked to each topic. Assemblies are presented by a mixture of external speakers, Senior Leaders, Subject Specialists and Students. Topics are linked to annual and current events as well as covering local context.



### **QUALITY OF EDUCATION: LITERACY & NUMERACY**

| <u> Annin</u> |
|---------------|
|               |
|               |
|               |
|               |
|               |
|               |
|               |
|               |
|               |
|               |

| Iller   | or @ Enrichmentiond                                                                    |                                                                                                                                             |